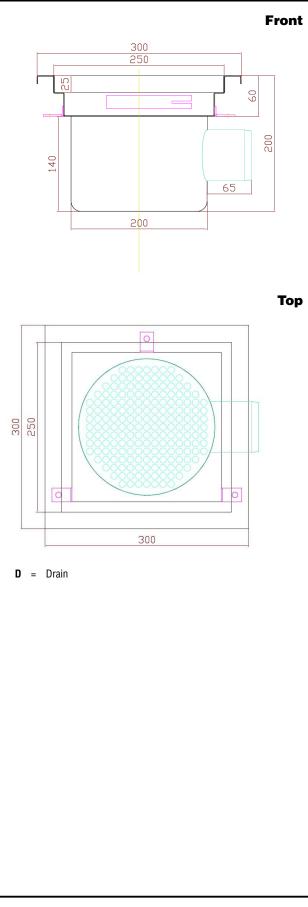

## **Key Information:**

| External dimensions, Width:  |       |
|------------------------------|-------|
| 328052 (FDD3030)             | 300   |
| External dimensions, Depth:  | 300   |
| External dimensions, Height: | 200   |
| Net weight:                  | 10 kg |