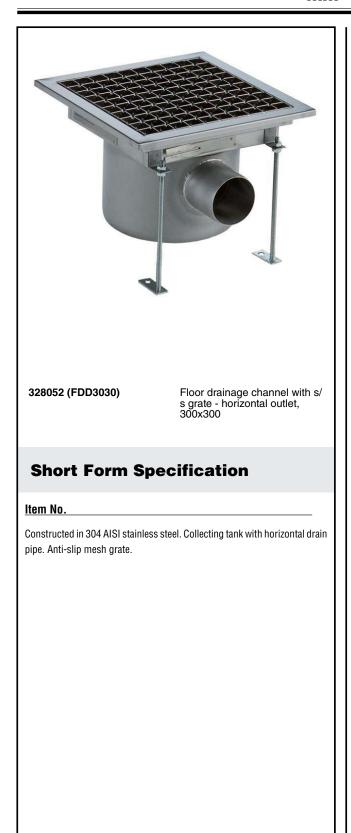

#### Floor Drains and Collecting Tanks Floor Drain with Stainless Steel Grate - Horizontal outlet 300x300 mm

| ITEM #  |  |  |
|---------|--|--|
| MODEL # |  |  |
| NAME #  |  |  |
| SIS #   |  |  |
| AIA #   |  |  |

# Construction

- Adjustable leveling feet.
- Anti-slip mesh 25x25 mm grating, h=25 mm, 1.5 mm in thickness.
- Top cover available with perforated surface or with stainless steel grid.
- Constructed entirely in 304 AISI stainless steel.
- Collecting tanks available with horizontal drain pipe.

## **Key Information:**

| External dimensions, Width:  |       |
|------------------------------|-------|
| 328052 (FDD3030)             | 300   |
| External dimensions, Depth:  | 300   |
| External dimensions, Height: | 200   |
| Net weight:                  | 10 kg |